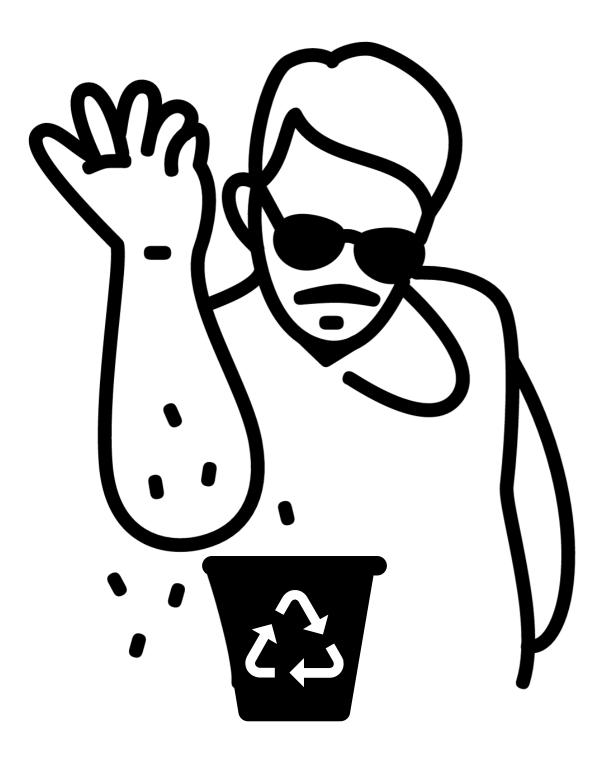

## STENCIL SET

This document is part of the GREEN MEME EFFECT material collection. It includes stencils that you can print and then transfer to other surfaces, for example by cutting or tracing the lines. We suggest to use it as template for:

- Creating eco-friendly chalk art,
- Decorating T-shirts or bags or other textiles using textile paint or cross-stitching,
- ▶ Planting cress or other fast-growing plants in the shape of the templates.

Very important: Please only use these stencils on surfaces that you own! Do not deface any property that does not belong to you. We trust that you will use these in a respectful and conscious manner.

<u>INSTRUCTION</u>: PRINT DESIRED PAGES & CUT OR TRACE ALONG THE BLACK LINES. If you choose to share your creations online, be sure to add #greenmemeeffect or link us directly!