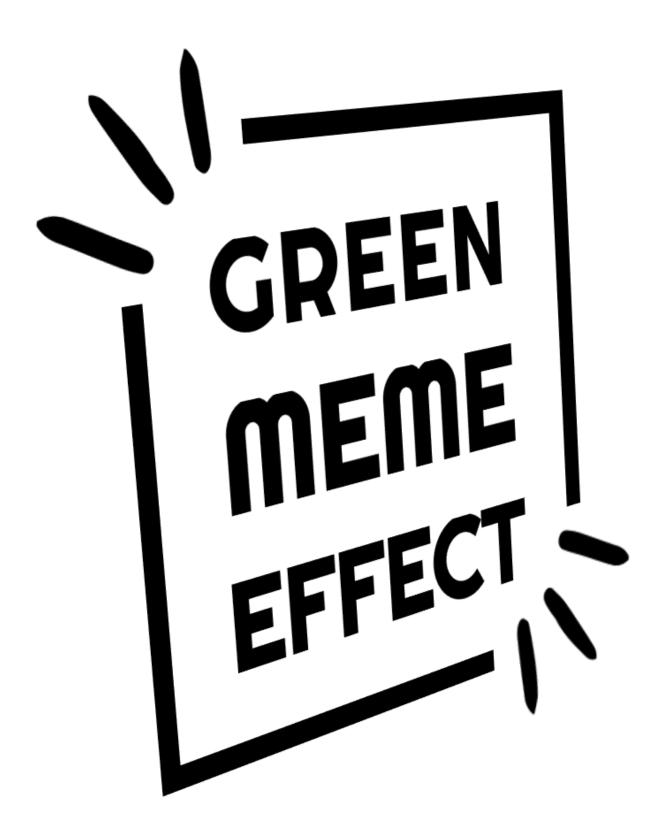

## STENCIL SET

This document is part of the GREEN MEME EFFECT material collection. It includes stencils that you can print and then transfer to other surfaces, for example by cutting or tracing the lines. We suggest to use it as template for:

Very important: Please only use these stencils on surfaces that you own! Do not deface any property that does not belong to you. We trust that you will use these in a respectful and conscious manner.

<u>INSTRUCTION</u>: PRINT DESIRED PAGES & CUT OR TRACE ALONG THE BLACK LINES. If you choose to share your creations online, be sure to add #greenmemeeffect or link us directly!