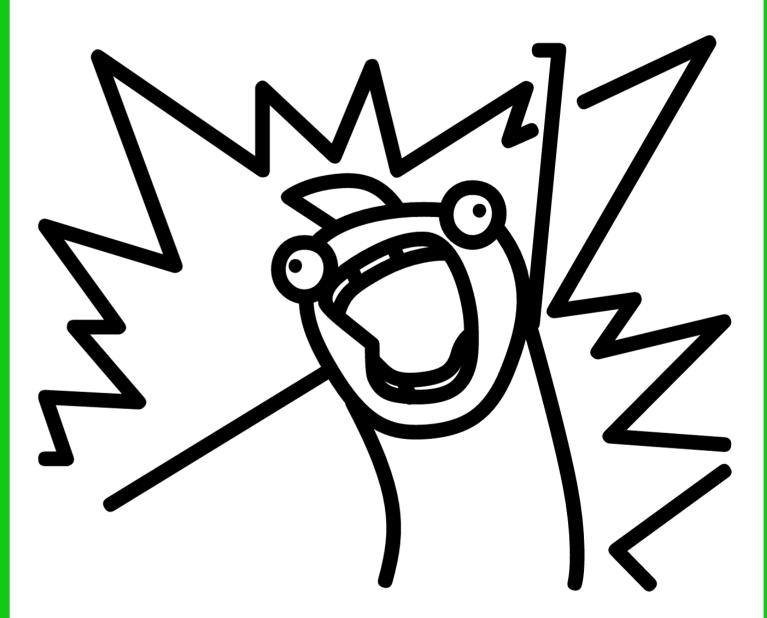

## STENCIL SET

This document is part of the GREEN MEME EFFECT material collection. It includes stencils that you can print and then transfer to other surfaces, for example by cutting or tracing the lines. We suggest to use it as template for:

- Creating eco-friendly chalk art,
- Decorating T-shirts or bags or other textiles using textile paint or cross-stitching,
- ▶ Planting cress or other fast-growing plants in the shape of the templates.

Very important: Please only use these stencils on surfaces that you own! Do not deface any property that does not belong to you. We trust that you will use these in a respectful and conscious manner.

<u>INSTRUCTION</u>: PRINT DESIRED PAGES & CUT OR TRACE ALONG THE BLACK LINES. If you choose to share your creations online, be sure to add #greenmemeeffect or link us directly!